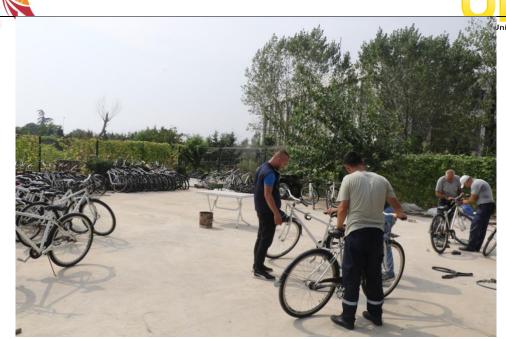

## [2.10] Greenhouse gas emission reduction program

use of the electric vehicle (Gebze Technical University)

Use of bicycle (Gebze Technical University

Bicycles repair in Gebze Technical University Bicycle Home

Bicycle Home

Example of greenhouse gas emission reduction program in Gebze Technical University

## **Description:**

- 1-2. For reducing CO2 emissions on campus, electric vehicles are used as shuttle services (photo 2) and for carrying documents between departments (Photo 1).
- 3. Also, the use of bicycles is common on the GTU Campus. There is a repair shop for bicycles owned by the University.