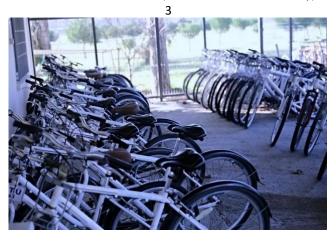

## [2.10] Greenhouse gas emission reduction program

use of the electric vehicle (Gebze Technical University)

Use of bicycle (Gebze Technical University

Bicycles repair in Gebze Technical University Bicycle Home

## **Description:**

- 1-2. For reducing CO2 emissions on campus, electric vehicles are used as shuttle services (photo 2) and for carrying documents between departments (Photo 1).
- 3. Also, the use of bicycles is common on the GTU Campus. There is a repair shop for bicycles owned by the University.