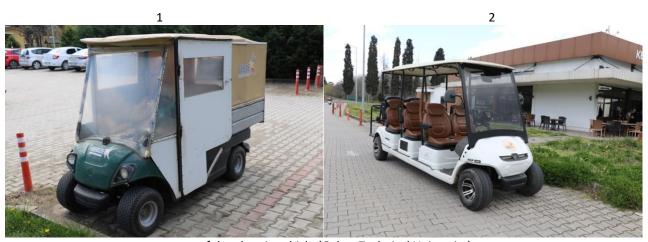

## [2.10] Greenhouse gas emission reduction program

use of the electric vehicle (Gebze Technical University)

Use of bicycle (Gebze Technical University

Bicycles repair in Gebze Technical University Bicycle Home

## **Description:**

- 1-2. For reducing CO2 emissions on campus, electric vehicles are used as shuttle services (photo 2) and for carrying documents between departments (Photo 1).
- 3. Also, the use of bicycles is common on the GTU Campus. There is a repair shop for bicycles owned by the University.